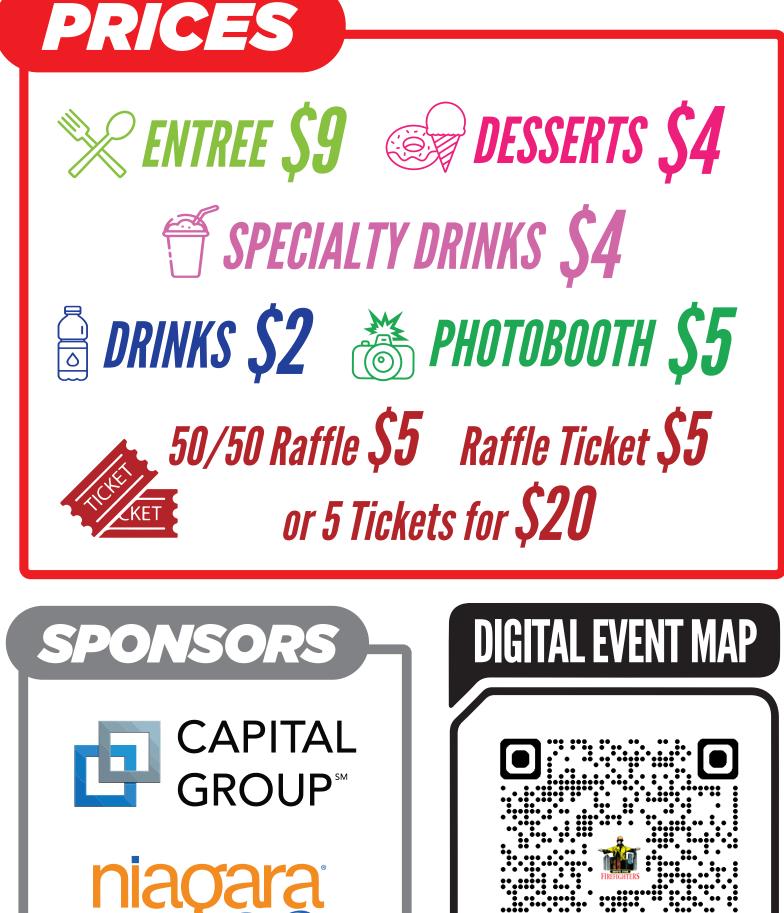

A</b>            |  |  |
| <b>PROFESSIONALS / FIRE STATION 60</b> ng: <b>BOMBOLONIS – ITALIAN DONUTS</b>                      | US BANK                                                                                          |  |  |
| <b>FING ENGINEERS LOCAL 501 / FIRE STATION 9</b> <i>ng: <b>TRI-TIP MACARONI SALAD</b></i>          | Benefiting<br>Charity<br>The official charity of the Los Angeles Firemen's                       |  |  |
|                                                                                                    | Wodff.or                                                                                         |  |  |

## **DE SALSA**

**FIRE STATION 69** A CARES WATER

IES

NGS **TATION 2 INDWICHES** 

A CARES WATER

& **DISABLED R'S FUND** 's Relief Association