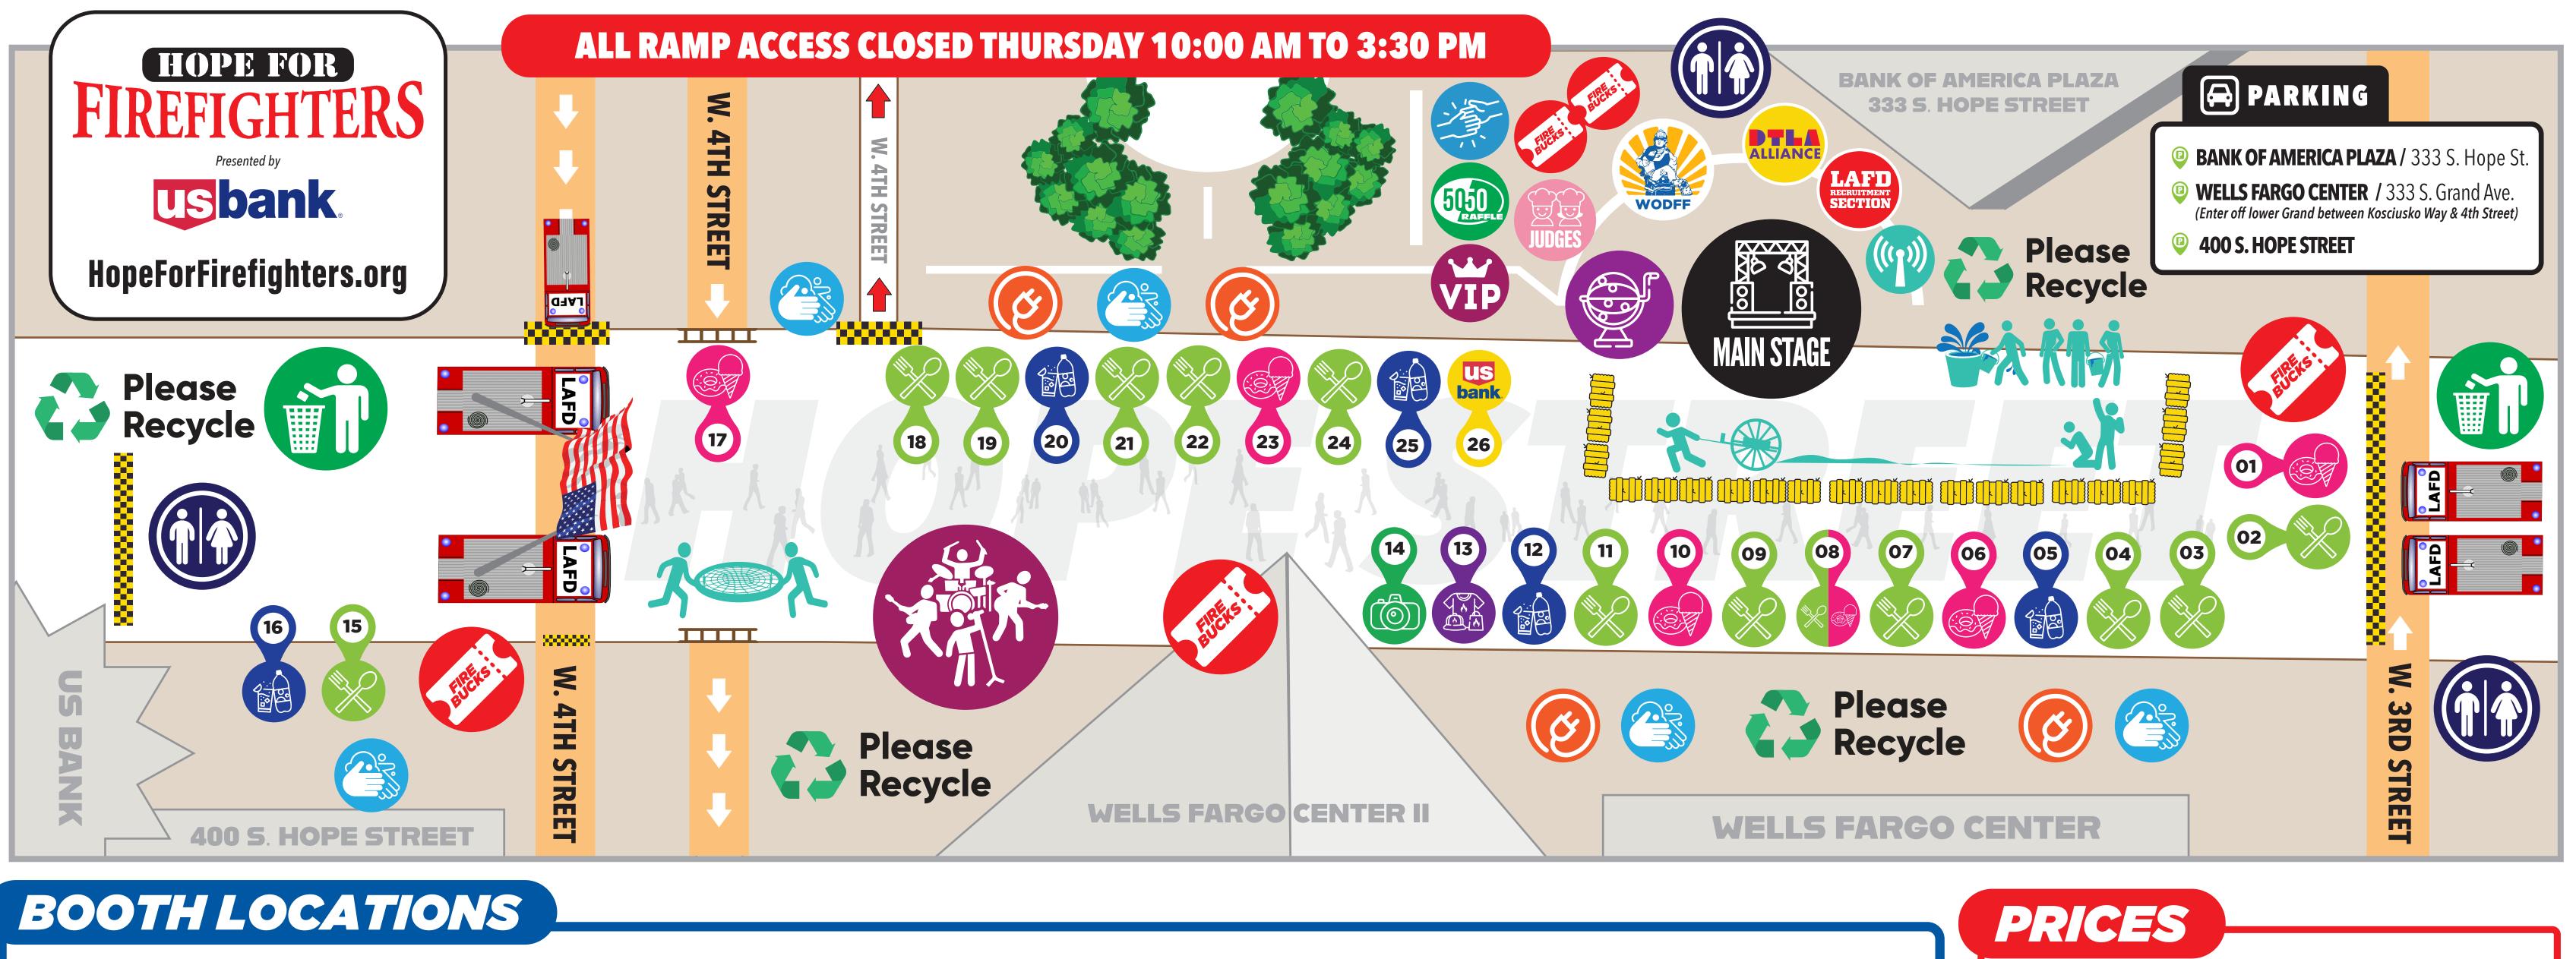

| 01 | <b>RE SMITH / FIRE STATION 29</b><br>Serving: ICE CREAM SCOOPS IN WAFFLE BOWLS                 | 10 | FIRE STA                            |
|----|------------------------------------------------------------------------------------------------|----|-------------------------------------|
| 02 | Straussner Sherman, Et. Al. / Fire Station 88<br>Serving: HAWAIIAN SHORT RIBS & MACARONI SALAD | 11 | Serving<br><b>EVERON</b><br>Serving |
| 03 | <b>TRL SYSTEMS, INC. / FIRE STATION 20</b><br>Serving: <b>DODGER DOGS</b>                      | 12 | INTERIO                             |
| 04 | FIRE STATION 1<br>Serving: POKE BOWL                                                           | 13 | <b>LAFD FIR</b><br>Selling:         |
| 05 | CAPITAL GROUP / FIRE STATION 26<br>Serving: PEPSI PRODUCTS & NIAGARA CARES WATER               | 14 | <b>LAFD FIR</b><br>Selling:         |
| 06 | FIRE STATION 3<br>Serving: ACAI BOWLS & COFFEE                                                 | 15 | <b>O'MELVE</b><br>Serving           |
| 07 | FIRE STATION 11<br>Serving: PASTRAMI SANDWICHES, PICKLE & COLE SLAW                            | 16 | <b>UFLAC CI</b><br>Serving          |
| 08 | AVERY CENTRE / FIRE STATION 33<br>Serving: CHARCUTERIE & PETIT FOURS                           | 17 | <b>VALLEY P</b><br>Serving          |
| 09 | <b>SLEEP-AMERICA.COM / FIRE STATION 89</b><br>Selling: <b>PULLED PORK SLIDERS</b>              | 18 | <b>OPERATI</b><br>Serving           |

| ATION 64<br>ng: <b>SLUSHIES</b>                                                                    | <b>19 FIRE HOGS</b><br>Serving: <b>STREET TACOS W/ HOMEMAD</b>                                   |  |  |
|----------------------------------------------------------------------------------------------------|--------------------------------------------------------------------------------------------------|--|--|
| N SOLUTIONS / FIRE STATION 90<br>ng: BACON WRAPPED HOT DOGS & CHIPS                                | <b>PEERLESS BUILDING MAINTENANCE /</b><br>Serving: <b>PEPSI PRODUCTS &amp; NIAGARA</b>           |  |  |
| <b>DR REMOVAL SPECIALIST INC.</b><br>ng: <b>BEVERAGES</b>                                          | <b>EXAMPLE 21</b> FIRE STATION 10<br>Serving: TATER TOTS                                         |  |  |
| RE APPAREL / LAFD MERCH<br>g: <b>LAFD CLOTHING &amp; MEMORABILIA</b>                               | <b>EXAMPLE 22</b> FIRE PREVENTION BUREAU<br>Serving: GRILLED CHEESE SANDWICHE                    |  |  |
| REFIGHTER PHOTO BOOTH<br>g: <b>LAFD FIREFIGHTER THEMED PHOTOS</b>                                  | 23 REAL WIDOWS OF LAFD<br>Serving: DESSERT KABOBS W/ TOPPIN                                      |  |  |
| <b>/ENY &amp; MYERS, LLP. / FIRE STATION 15</b> ng: <b>GREEK CHICKEN WRAPS</b>                     | <b>24 COFFMAN ENGINEERS, INC. / FIRE STA</b><br><i>Serving:</i> <b>NASHVILLE HOT CHICKEN SAN</b> |  |  |
| <b>CENTER FOR HEALTH &amp; WELLNESS</b> <i>ng: <b>PEPSI PRODUCTS &amp; NIAGARA CARES WATER</b></i> | <b>25</b> NIAGARA CARES / BATTALION 2<br>Serving: <b>PEPSI PRODUCTS &amp; NIAGARA</b>            |  |  |
| <b>PROFESSIONALS / FIRE STATION 60</b> ng: <b>BOMBOLONIS – ITALIAN DONUTS</b>                      | US BANK                                                                                          |  |  |
| <b>FING ENGINEERS LOCAL 501 / FIRE STATION 9</b> <i>ng: <b>TRI-TIP MACARONI SALAD</b></i>          | Benefiting<br>Charity<br>The official charity of the Los Angeles Firemen's                       |  |  |
|                                                                                                    | Wodff.or                                                                                         |  |  |

## **DE SALSA**

**FIRE STATION 69** A CARES WATER

IES

NGS **TATION 2 INDWICHES** 

A CARES WATER

& **DISABLED R'S FUND** 's Relief Association